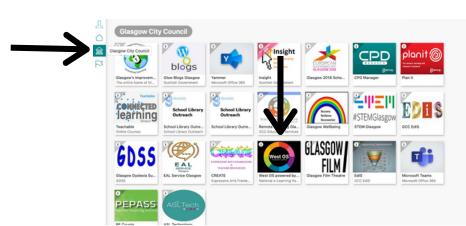

## **Directly via Glow:**

When you login into Glow, you can add the West OS tile to your personal launchpad from the Glow App Library.