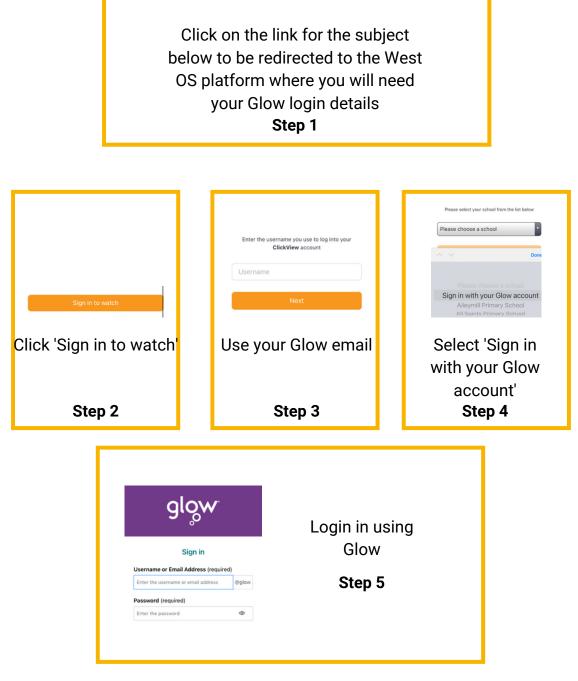

## **Senior Phase Support**

A growing number of recorded video lessons across different subjects are available via West OS to support your learning. You can access these via Glow or by clicking on the subject area below on this sheet:



## How to Login to West OS



## **Directly via Glow:**

When you login into Glow, you can add the West OS tile to your personal launchpad from the Glow App Library.



## **Additional Resources**



BBC Bitesize offers a range of revision resources across a wide range of senior phase subjects.



Accessed via Glow, Scholar offer a range of revision materials and notes across a range of senior phase subjects.



eSgoil run a series of live, interactive study support webinars across a range of subjects